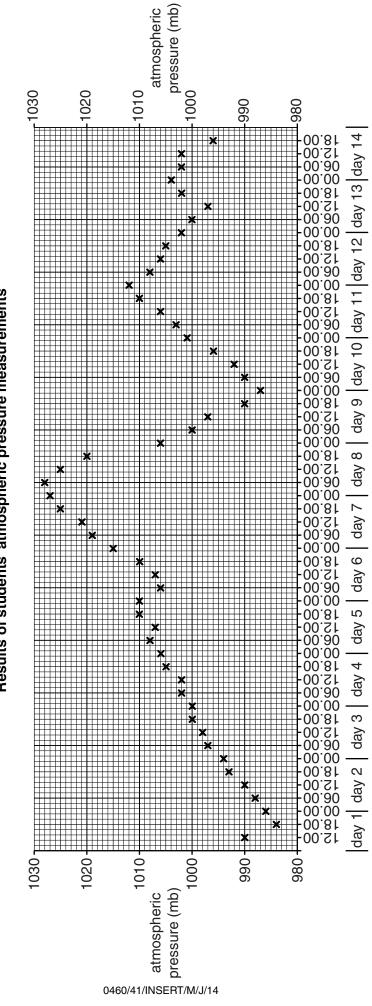

Fig. 6A for Question 2

4

### **Results of measurements**

| Day | Time of day | Temperature (°C) | Direction from which wind is blowing |
|-----|-------------|------------------|--------------------------------------|
| 1   | 12.00       | 10               | South                                |
|     | 18.00       | 8                | South                                |
| 2   | 0.00        | 8                | South                                |
|     | 6.00        | 9                | South                                |
|     | 12.00       | 13               | South                                |
|     | 18.00       | 10               | South                                |
| 3   | 0.00        | 6                | South west                           |
|     | 6.00        | 8                | South west                           |
|     | 12.00       | 14               | South west                           |
|     | 18.00       | 7                | West                                 |
| 4   | 0.00        | 5                | West                                 |
|     | 6.00        | 8                | West                                 |
|     | 12.00       | 11               | North west                           |
|     | 18.00       | 7                | North west                           |
| 5   | 0.00        | 5                | North west                           |
|     | 6.00        | 8                | North west                           |
|     | 12.00       | 8                | North west                           |
|     | 18.00       | 5                | North west                           |
| 6   | 0.00        | 4                | West                                 |
|     | 6.00        | 6                | North west                           |
|     | 12.00       | 10               | North                                |
|     | 18.00       | 6                | North                                |
| 7   | 0.00        | 3                | North                                |
|     | 6.00        | 3                | North                                |
|     | 12.00       | 9                | North                                |
|     | 18.00       | 5                | North                                |
| 8   | 0.00        | 3                | North west                           |
|     | 6.00        | 3                | North west                           |
|     | 12.00       | 11               | West                                 |
|     | 18.00       | 6                | South west                           |

| 9  | 0.00  |    | 1          |
|----|-------|----|------------|
|    | 0.00  | 4  | South west |
|    | 6.00  | 6  | West       |
|    | 12.00 | 10 | West       |
|    | 18.00 | 7  | South      |
| 10 | 0.00  | 5  | East       |
|    | 6.00  | 5  | North east |
|    | 12.00 | 8  | East       |
|    | 18.00 | 5  | North west |
| 11 | 0.00  | 3  | South west |
|    | 6.00  | 7  | South west |
|    | 12.00 | 12 | East       |
|    | 18.00 | 9  | East       |
| 12 | 0.00  | 8  | East       |
|    | 6.00  | 8  | North      |
|    | 12.00 | 7  | North      |
|    | 18.00 | 6  | North      |
| 13 | 0.00  | 5  | North      |
|    | 6.00  | 5  | North      |
|    | 12.00 | 8  | North east |
|    | 18.00 | 7  | North east |
| 14 | 0.00  | 6  | North east |
|    | 6.00  | 8  | North east |
|    | 12.00 | 12 | South east |
|    | 18.00 | 9  | South east |