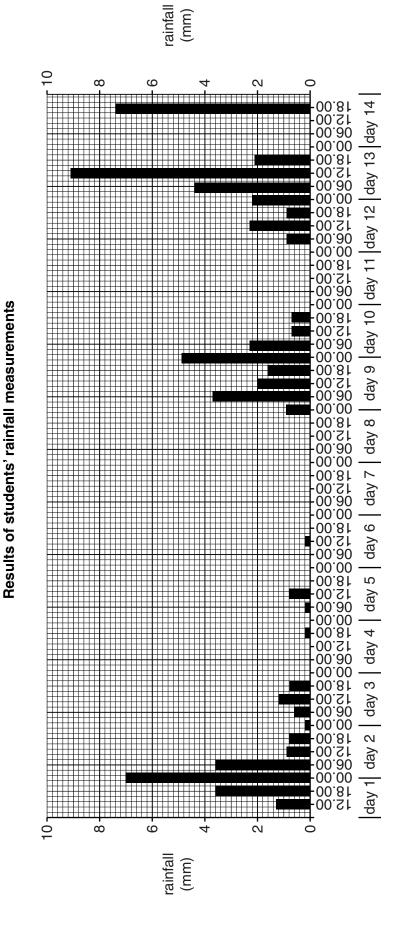

Fig. 6A for Question 2

4

### **Results of measurements**

| Day | Time of day | Temperature (°C) | Direction from which wind is blowing |
|-----|-------------|------------------|--------------------------------------|
| 1   | 12.00       | 10               | South                                |
|     | 18.00       | 8                | South                                |
| 2   | 0.00        | 8                | South                                |
|     | 6.00        | 9                | South                                |
|     | 12.00       | 13               | South                                |
|     | 18.00       | 10               | South                                |
| 3   | 0.00        | 6                | South west                           |
|     | 6.00        | 8                | South west                           |
|     | 12.00       | 14               | South west                           |
|     | 18.00       | 7                | West                                 |
| 4   | 0.00        | 5                | West                                 |
|     | 6.00        | 8                | West                                 |
|     | 12.00       | 11               | North west                           |
|     | 18.00       | 7                | North west                           |
| 5   | 0.00        | 5                | North west                           |
|     | 6.00        | 8                | North west                           |
|     | 12.00       | 8                | North west                           |
|     | 18.00       | 5                | North west                           |
| 6   | 0.00        | 4                | West                                 |
|     | 6.00        | 6                | North west                           |
|     | 12.00       | 10               | North                                |
|     | 18.00       | 6                | North                                |
| 7   | 0.00        | 3                | North                                |
|     | 6.00        | 3                | North                                |
|     | 12.00       | 9                | North                                |
|     | 18.00       | 5                | North                                |
| 8   | 0.00        | 3                | North west                           |
|     | 6.00        | 3                | North west                           |
|     | 12.00       | 11               | West                                 |
|     | 18.00       | 6                | South west                           |

| 9  | 0.00  |    | 1          |
|----|-------|----|------------|
|    | 0.00  | 4  | South west |
|    | 6.00  | 6  | West       |
|    | 12.00 | 10 | West       |
|    | 18.00 | 7  | South      |
| 10 | 0.00  | 5  | East       |
|    | 6.00  | 5  | North east |
|    | 12.00 | 8  | East       |
|    | 18.00 | 5  | North west |
| 11 | 0.00  | 3  | South west |
|    | 6.00  | 7  | South west |
|    | 12.00 | 12 | East       |
|    | 18.00 | 9  | East       |
| 12 | 0.00  | 8  | East       |
|    | 6.00  | 8  | North      |
|    | 12.00 | 7  | North      |
|    | 18.00 | 6  | North      |
| 13 | 0.00  | 5  | North      |
|    | 6.00  | 5  | North      |
|    | 12.00 | 8  | North east |
|    | 18.00 | 7  | North east |
| 14 | 0.00  | 6  | North east |
|    | 6.00  | 8  | North east |
|    | 12.00 | 12 | South east |
|    | 18.00 | 9  | South east |